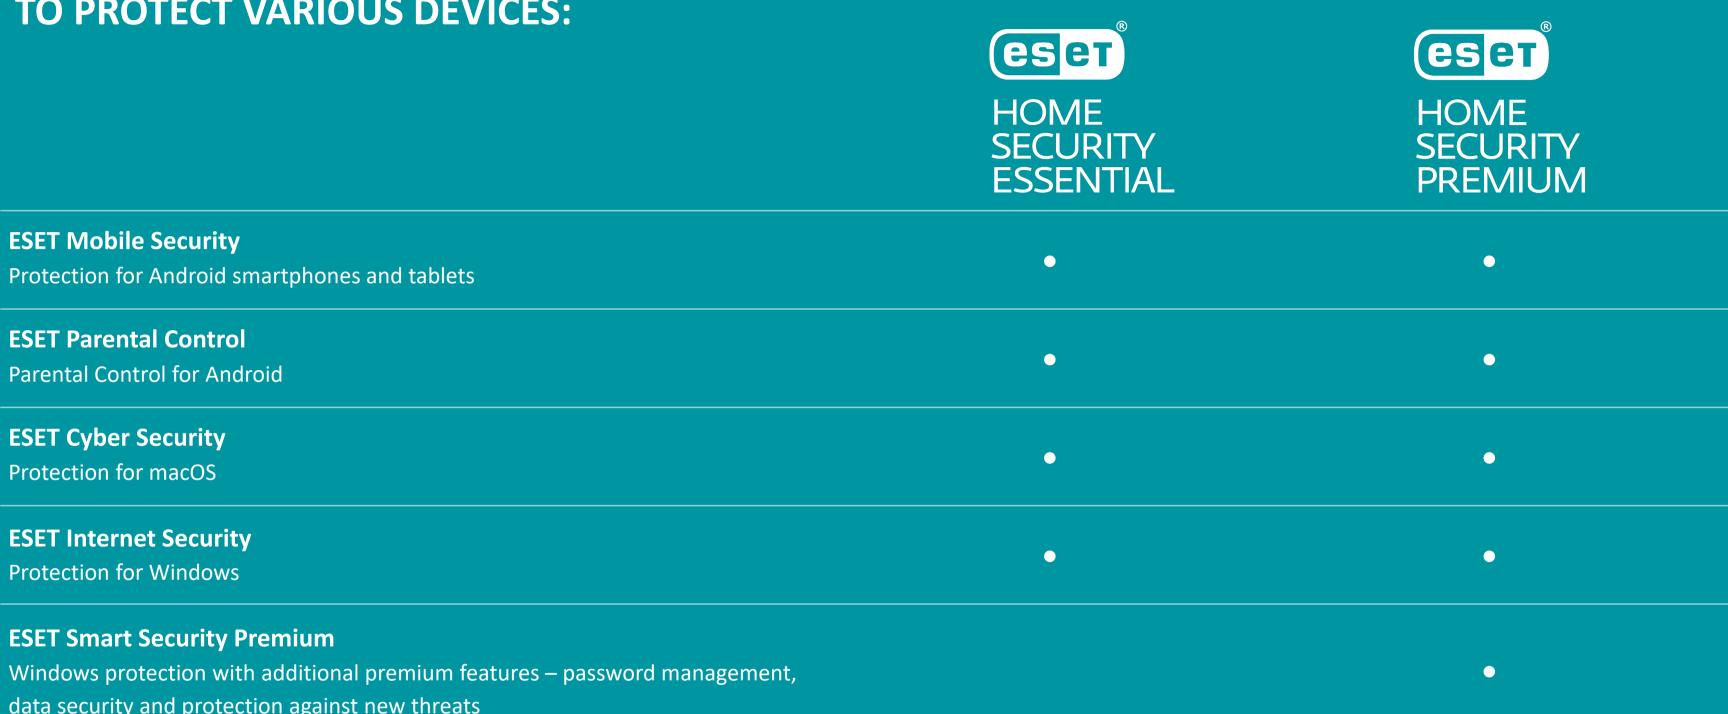

## SUBSCRIPTION PROVIDES THE OPPORTUNITY TO USE PROGRAMS **TO PROTECT VARIOUS DEVICES:**

data security and protection against new threats

The number of simultaneously protected devices must remain within the selected subscription!

STANDARD PLAN ESET HOME Security Essential

FOR WINDOWS, MAC, ANDROID

Comprehensive security for your digital life. Use it to secure your smart home, shield your webcam, benefit from safer browsing and online banking, and more.

## **PREMIUM PLAN ESET HOME Security Premium**

FOR WINDOWS, MAC, ANDROID

Proactively protection for your digital life against ever-evolving threats. Manage passwords, secure data, and safeguard online transactions with powerful encryption.