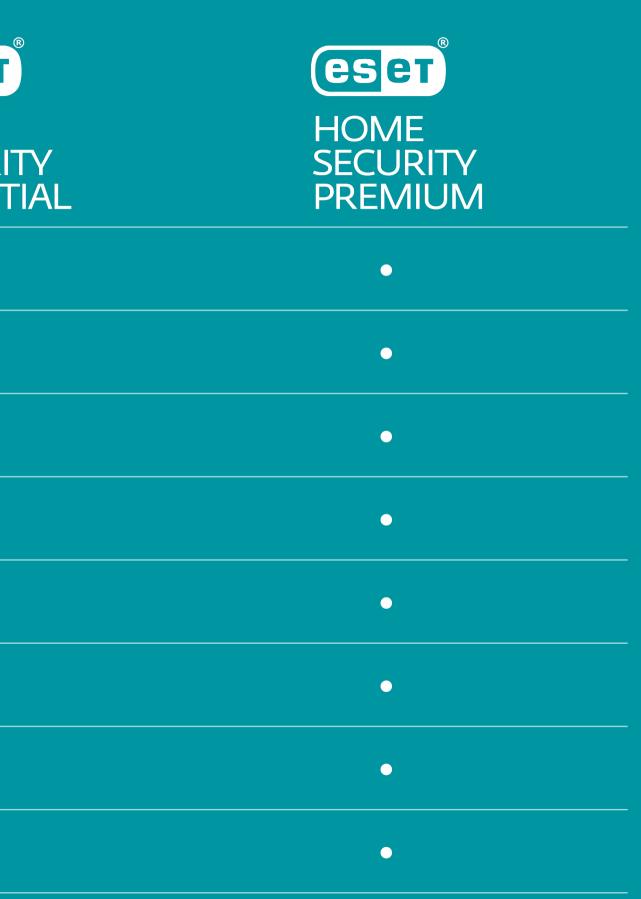

## **KEY BENEFITS OF SUBSCRIPTIONS**

|                                                                                 | eset                     |
|---------------------------------------------------------------------------------|--------------------------|
|                                                                                 | HOME<br>SECURI<br>ESSENT |
| ESET HOME Platform                                                              | •                        |
| Multi-platform protection                                                       | •                        |
| Safe Banking                                                                    | •                        |
| Browser Privacy & Security                                                      | •                        |
| Home network protection                                                         | •                        |
| Secure Data (Encryption)                                                        |                          |
| Password Manager                                                                |                          |
| Protection against never-before-seen threats<br>using ESET LiveGuard technology |                          |