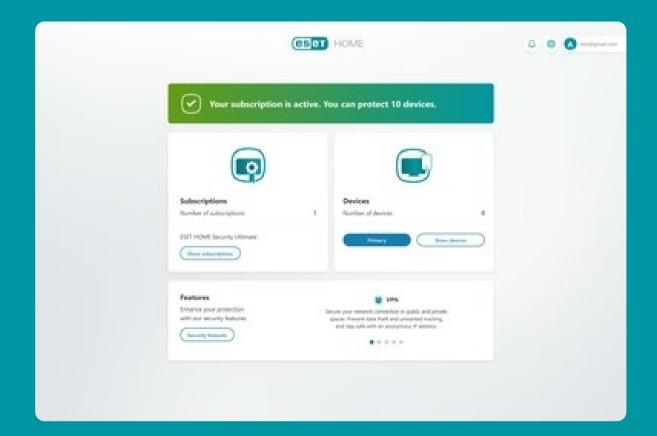

# ESET HOME: One platform, complete security management

**AVAILABLE VIA WEB PORTAL OR MOBILE APPLICATION** 

ESET HOME Platform allows you to activate your subscriptions, add and protect new devices, and download or upgrade your security solution.

#### **Review your security status**

Receive detailed information about the security of all devices connected to your account—issues, updates, reports and more.

#### Download, update and upgrade

Use your account to download protection that is automatically activated and easy to navigate. Monitor, customize, renew and upgrade subscriptions as needed.

#### **Stay secure with Anti-Theft**

Protect your device against theft or loss. The Anti-Theft functionality allows you to easily lock, track and locate devices, preventing unwanted access to your data and safeguarding your privacy.

### **Benefit from Password Manager, VPN security and more**

Use ESET HOME to enable powerful security features. Password Manager helps you safely store and organize passwords. The VPN secures your network connection in public and private spaces and offers unrestricted bandwidth for unlimited access to online content. With ESET HOME. there's much to discover.